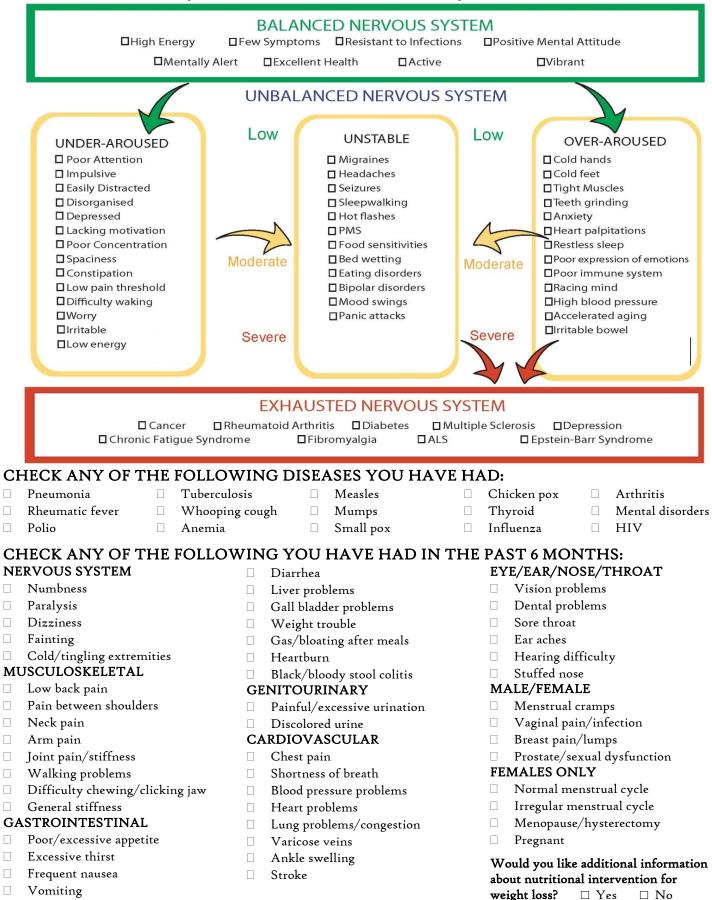

Please check all symptoms that you have ever had, even if they do not seem related to your current problem, where you believe you fit on the chart. Your doctor will then be able to recommend what type of care you need to achieve balance... where are your loved ones?